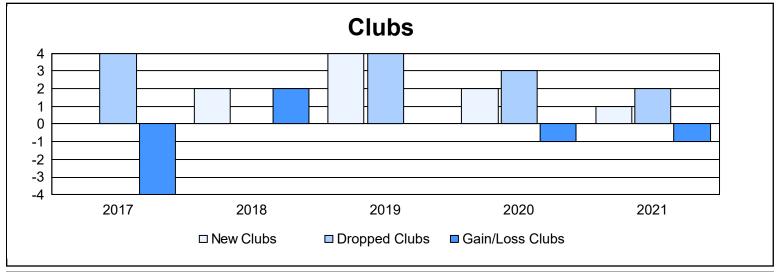

District 16 J As of June 2021 Cumulative

| Year      | New<br>Clubs | Dropped<br>Clubs | Gain/<br>Loss<br>Clubs | New<br>Members | Charter<br>Members | Reinstate<br>Members | Transfer<br>Members | Total<br>Member<br>Added | Total<br>Members<br>Dropped | Gain/<br>Loss<br>Members |
|-----------|--------------|------------------|------------------------|----------------|--------------------|----------------------|---------------------|--------------------------|-----------------------------|--------------------------|
| 2016-2017 | 0            | 4                | -4                     | 143            | 2                  | 7                    | 10                  | 162                      | 205                         | -43                      |
| 2017-2018 | 2            | 0                | 2                      | 154            | 59                 | 3                    | 2                   | 218                      | 201                         | 17                       |
| 2018-2019 | 4            | 4                | 0                      | 215            | 96                 | 23                   | 10                  | 344                      | 250                         | 94                       |
| 2019-2020 | 2            | 3                | -1                     | 107            | 48                 | 17                   | 2                   | 174                      | 271                         | -97                      |
| 2020-2021 | 1            | 2                | -1                     | 138            | 26                 | 7                    | 5                   | 176                      | 186                         | -10                      |
| Average   | 2            | 3                | -1                     | 151            | 46                 | 11                   | 6                   | 215                      | 223                         | -8                       |